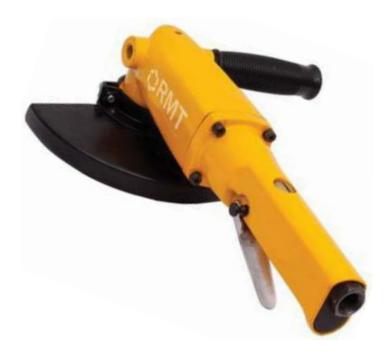

## **RMT AG 315**

**Angle Grinders** 

**Hand Tool** 

Rama Mining Tools is the preferred choice of its customers for offering an immersed collection of Heavy Duty Angle Sanders. Made available in a varied series of Specification, these sturdily constructed and extremely efficient machines are extensively popular.